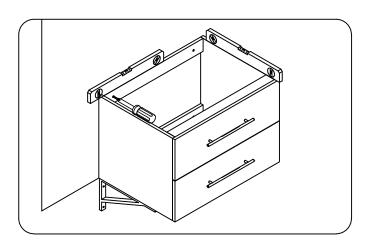

heck the items you have received against the packing list. Report any missing items to your local dealer immediately.

Protect all surfaces from sharp objects, high heat sources, direct prolonged sunlight and chemical hazards.

Professional installation is recommended.



# **PARTS LIST** (may differ depending on purchase)











#### **INSTALLATION INSTRUCTIONS**

www.avant-styles.com

**SKU:** MS-560

REV3.19.18

# **REQUIRED TOOLS**







### DRAWER REMOVAL







### **REMOVAL**

- 1. Pull tabs toward center
- 2. Lift and pull drawer out

# **RE-INSTALL**

- 1. Align drawer hole with slider stud
- 2. Push tabs back in to secure

### **MIRROR INSTALLATION**









### **INSTALLATION INSTRUCTIONS**

www.avant-styles.com

**SKU:** MS-560

REV3.19.18

#### Cabinet Installation







### **Top Installation**