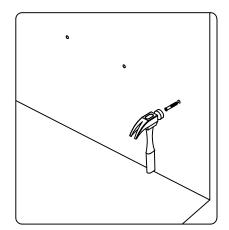

check the items you have received against the packing list. Report any missing items to your local dealer immediately.

Protect all surfaces from sharp objects, high heat sources, direct prolonged sunlight and chemical hazards.

Professional installation is recommended.



# **PARTS LIST** (may differ depending on purchase)











#### **INSTALLATION INSTRUCTIONS**

www.avant-styles.com

**SKU:** MS-560

REV3.19.18

# **REQUIRED TOOLS**







### DRAWER REMOVAL







### **REMOVAL**

- 1. Pull tabs toward center
- 2. Lift and pull drawer out

# **RE-INSTALL**

- 1. Align drawer hole with slider stud
- 2. Push tabs back in to secure

### **MIRROR INSTALLATION**









### **INSTALLATION INSTRUCTIONS**

www.avant-styles.com

**SKU:** MS-560

REV3.19.18

#### Cabinet Installation







### **Top Installation**