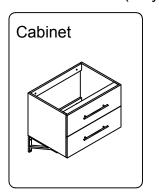

#### **INSTALLATION INSTRUCTIONS**

www.avant-styles.com

**SKU:** MS-560

REV3.19.18

Prior to installation, please check the items you have received against the packing list. Report any missing items to your local dealer immediately.

Protect all surfaces from sharp objects, high heat sources, direct prolonged sunlight and chemical hazards.

Professional installation is recommended.



# **PARTS LIST** (may differ depending on purchase)











#### **INSTALLATION INSTRUCTIONS**

www.avant-styles.com

**SKU:** MS-560

REV3.19.18

# **REQUIRED TOOLS**







### DRAWER REMOVAL







### **REMOVAL**

- 1. Pull tabs toward center
- 2. Lift and pull drawer out

# **RE-INSTALL**

- 1. Align drawer hole with slider stud
- 2. Push tabs back in to secure

### **MIRROR INSTALLATION**









### **INSTALLATION INSTRUCTIONS**

www.avant-styles.com

**SKU:** MS-560

REV3.19.18

#### Cabinet Installation







### **Top Installation**