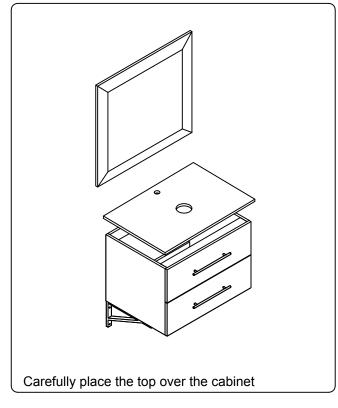

ed against the packing list. Report any missing items to your local dealer immediately.

Protect all surfaces from sharp objects, high heat sources, direct prolonged sunlight and chemical hazards.

Professional installation is recommended.



# **PARTS LIST** (may differ depending on purchase)











#### **INSTALLATION INSTRUCTIONS**

www.avant-styles.com

**SKU:** MS-560

REV3.19.18

# **REQUIRED TOOLS**







### DRAWER REMOVAL







### **REMOVAL**

- 1. Pull tabs toward center
- 2. Lift and pull drawer out

# **RE-INSTALL**

- 1. Align drawer hole with slider stud
- 2. Push tabs back in to secure

### **MIRROR INSTALLATION**









### **INSTALLATION INSTRUCTIONS**

www.avant-styles.com

**SKU:** MS-560

REV3.19.18

#### Cabinet Installation







### **Top Installation**