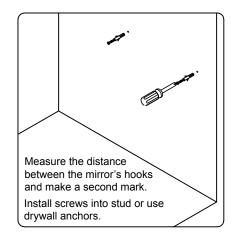

#### **INSTALLATION INSTRUCTIONS**

www.avant-styles.com

**SKU:** MS-560

REV3.19.18

Prior to installation, please check the items you have received against the packing list. Report any missing items to your local dealer immediately.

Protect all surfaces from sharp objects, high heat sources, direct prolonged sunlight and chemical hazards.

Professional installation is recommended.



# **PARTS LIST** (may differ depending on purchase)











#### **INSTALLATION INSTRUCTIONS**

www.avant-styles.com

**SKU:** MS-560

REV3.19.18

# **REQUIRED TOOLS**







### DRAWER REMOVAL







### **REMOVAL**

- 1. Pull tabs toward center
- 2. Lift and pull drawer out

# **RE-INSTALL**

- 1. Align drawer hole with slider stud
- 2. Push tabs back in to secure

### **MIRROR INSTALLATION**









### **INSTALLATION INSTRUCTIONS**

www.avant-styles.com

**SKU:** MS-560

REV3.19.18

#### Cabinet Installation







### **Top Installation**