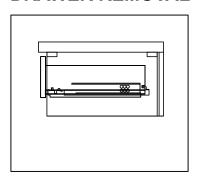

### DRAWER REMOVAL

### **REMOVAL**

- 1. Pull tabs toward center
- 2. Lift and pull drawer out

# **RE-INSTALL**

- 1. Align drawer hole with slider stud
- 2. Push tabs back in to secure