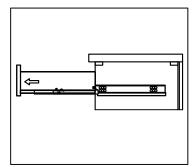

### DRAWER REMOVAL

### **REMOVAL**

- 1. Pull tabs toward center
- 2. Lift and pull drawer out

# **RE-INSTALL**

- 1. Align drawer hole with slider stud
- 2. Push tabs back in to secure