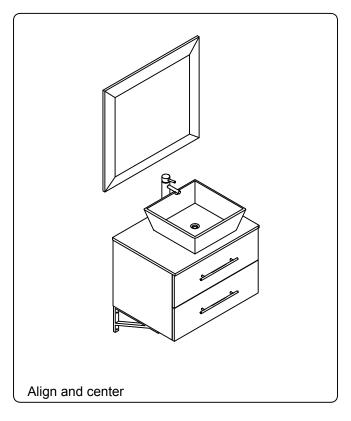

against the packing list. Report any missing items to your local dealer immediately.

Protect all surfaces from sharp objects, high heat sources, direct prolonged sunlight and chemical hazards.

Professional installation is recommended.



# **PARTS LIST** (may differ depending on purchase)











#### **INSTALLATION INSTRUCTIONS**

www.avant-styles.com

**SKU:** MS-560

REV3.19.18

# **REQUIRED TOOLS**







### DRAWER REMOVAL







### **REMOVAL**

- 1. Pull tabs toward center
- 2. Lift and pull drawer out

# **RE-INSTALL**

- 1. Align drawer hole with slider stud
- 2. Push tabs back in to secure

### **MIRROR INSTALLATION**









### **INSTALLATION INSTRUCTIONS**

www.avant-styles.com

**SKU:** MS-560

REV3.19.18

#### Cabinet Installation







### **Top Installation**