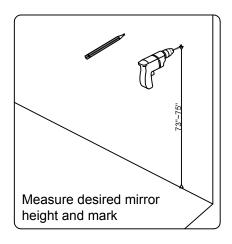

#### **INSTALLATION INSTRUCTIONS**

www.avant-styles.com

**SKU:** MS-560

REV3.19.18

Prior to installation, please check the items you have received against the packing list. Report any missing items to your local dealer immediately.

Protect all surfaces from sharp objects, high heat sources, direct prolonged sunlight and chemical hazards.

Professional installation is recommended.



# **PARTS LIST** (may differ depending on purchase)











#### **INSTALLATION INSTRUCTIONS**

www.avant-styles.com

**SKU:** MS-560

REV3.19.18

# **REQUIRED TOOLS**







### DRAWER REMOVAL







### **REMOVAL**

- 1. Pull tabs toward center
- 2. Lift and pull drawer out

# **RE-INSTALL**

- 1. Align drawer hole with slider stud
- 2. Push tabs back in to secure

### **MIRROR INSTALLATION**









### **INSTALLATION INSTRUCTIONS**

www.avant-styles.com

**SKU:** MS-560

REV3.19.18

#### Cabinet Installation







### **Top Installation**