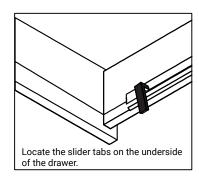

### **REMOVAL**

- 1. Pull tabs toward center
- 2. Lift and pull drawer out

# **RE-INSTALL**

- 1. Align drawer hole with slider stud
- 2. Push tabs back in to secure