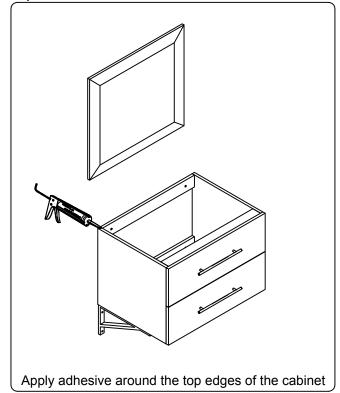

ived against the packing list. Report any missing items to your local dealer immediately.

Protect all surfaces from sharp objects, high heat sources, direct prolonged sunlight and chemical hazards.

Professional installation is recommended.



# **PARTS LIST** (may differ depending on purchase)











#### **INSTALLATION INSTRUCTIONS**

www.avant-styles.com

**SKU:** MS-560

REV3.19.18

# **REQUIRED TOOLS**







### DRAWER REMOVAL







### **REMOVAL**

- 1. Pull tabs toward center
- 2. Lift and pull drawer out

# **RE-INSTALL**

- 1. Align drawer hole with slider stud
- 2. Push tabs back in to secure

### **MIRROR INSTALLATION**









### **INSTALLATION INSTRUCTIONS**

www.avant-styles.com

**SKU:** MS-560

REV3.19.18

#### Cabinet Installation







### **Top Installation**